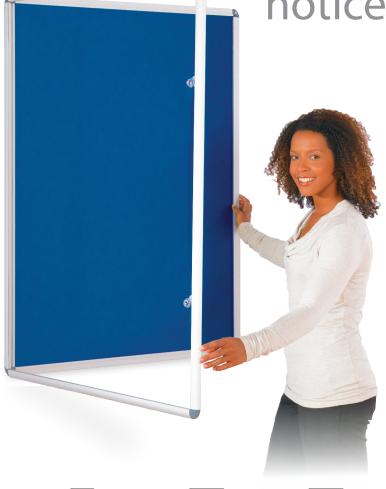

## Our most popular covered noticeboards with lockable doors

These tamperproof noticeboards offer an effective way of protecting notices from casual interference in busy public areas. 7 popular sizes available with a choice of colour options. Locks with matching keys per door. Single door versions can be mounted portrait or landscape, with hinge to side, base or top; but do not include support stays.

## Standard felt cloth colours

Blue

Burgundy

Red

Green

Grey

Light Blue

H 900mm W 900mm