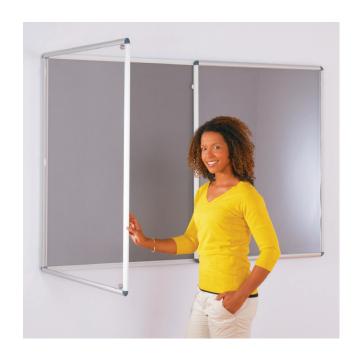

## Our most popular covered noticeboards with lockable doors

These tamperproof noticeboards offer an effective way of protecting notices from casual interference in busy public areas. 7 popular sizes available with a choice of colour options. Locks with matching keys per door. Single door versions can be mounted portrait or landscape, with hinge to side, base or top; but do not include support stays.