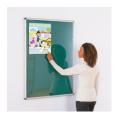

## Our most popular covered noticeboards with lockable doors

These tamperproof noticeboards offer an effective way of protecting notices from casual interference in busy public areas. 7 popular sizes available with a choice of colour options. Locks with matching keys per door. Single door versions can be mounted portrait or landscape, with hinge to side, base or top; but do not include support stays.