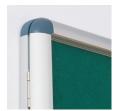

## Our most popular covered noticeboards with lockable doors

These tamperproof noticeboards offer an effective way of protecting notices from casual interference in busy public areas. 7 popular sizes available with a choice of colour options. Locks with matching keys per door. Single door versions can be mounted portrait or landscape, with hinge to side, base or top; but do not include support stays.

## Standard felt cloth colours







Blue

Burgundy

Red



Green





Grey

Light Blue











H 900mm W 900mm



Size H 1200mm W 900mm



Size H 1200mm W 1200mm



e H 1200mm W 1800mm



Size H 1200mm W 2400mm

## Concealed corner fixings